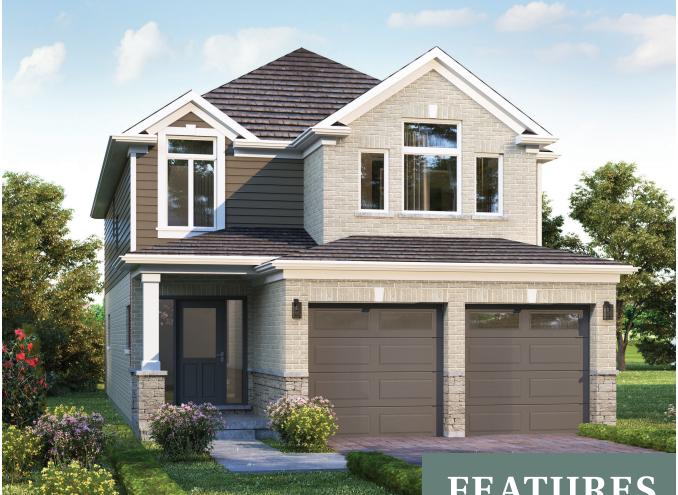

## PEX

4 BED • 2.5 BATH • 2,473 SQFT

Plans are subject to change without notice. Actual floor space may vary from stated area. Plans may show optional features not included in base price. Please see sales staff for more details

This spacious 2473 square foot home boasts a large sliding door and bay windows to create a wonderful open and airy feel. Desirable standard features include 9 foot ceilings, LED pot lights, quartz counter-tops in the kitchen, powder room, and master ensuite, premium kitchen cabinetry with soft close drawers/doors, elegant kitchen backsplash and custom stone en-suite showers.